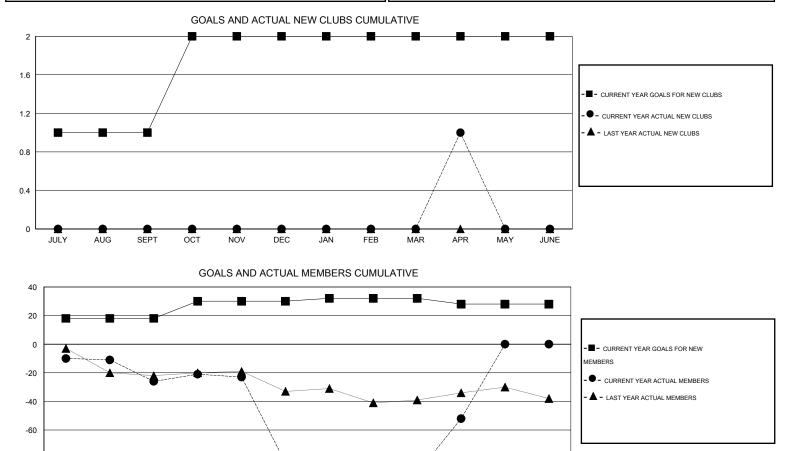

## LOCATION PENNSYLVANIA

GMT CA 1

|               |                  | Clubs               |                            |                             | Members<br>RESULTS FOR 2013-2014 |                    |                                  |                              |                             |  |
|---------------|------------------|---------------------|----------------------------|-----------------------------|----------------------------------|--------------------|----------------------------------|------------------------------|-----------------------------|--|
|               | RESU             | LTS FOR 2013-2014   |                            |                             |                                  |                    |                                  |                              |                             |  |
| QUARTER       | NEW CLUB<br>GOAL | ACTUAL NEW<br>CLUBS | ACTUAL<br>DROPPED<br>CLUBS | ACTUAL NET<br>GAIN/<br>LOSS | QUARTER                          | NEW MEMBER<br>GOAL | ACTUAL TOTAL<br>MEMBERS<br>ADDED | ACTUAL<br>DROPPED<br>MEMBERS | ACTUAL NET<br>GAIN/<br>LOSS |  |
| JULY/AUG/SEPT | 1                | 0                   | 0                          | 0                           | JULY/AUG/SEPT                    | 18                 | 18                               | 44                           | -26                         |  |
| OCT/NOV/DEC   | 1                | 0                   | 3                          | -3                          | OCT/NOV/DEC                      | 12                 | 18                               | 75                           | -57                         |  |
| JAN/FEB/MAR   | 0                | 0                   | 1                          | -1                          | JAN/FEB/MAR                      | 2                  | 11                               | 18                           | -7                          |  |
| APR/MAY/JUNE  | 0                | 1                   | 0                          | 1                           | APR/MAY/JUNE                     | -4                 | 43                               | 5                            | 38                          |  |